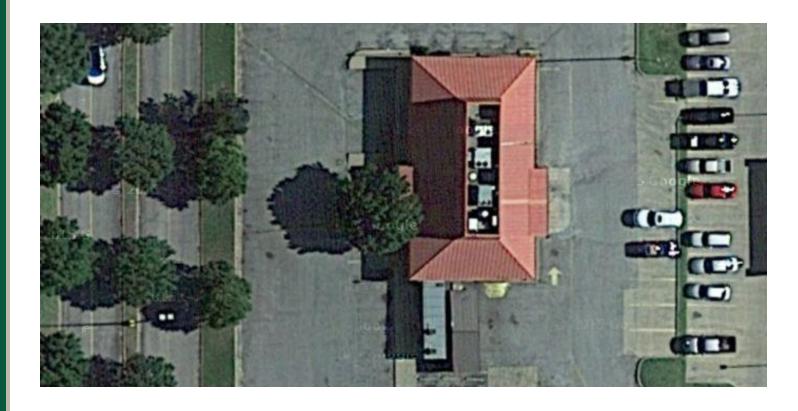

## Former Pizza Hut - For Lease or Sale

4125 W Owen K Garriott Rd, Enid, OK 73703

Prominently located on the major retail corridor of Owen K Garriott, this freestanding former restaurant is located on the periphery of Oakwood Mall.

Retail in the immediate area includes Petsmart, AMC, TJ Maxx, Dillards, JC Penney, McDonalds, Chick-Fil-A and Walgreens.

Academy Sports is under construction 1/2 mile west.

FOR MORE INFORMATION, CONTACT

Karleen Krywucki

kkrywucki@priceedwards.com

405.843.7474

210 Park Ave, Suite 700 Oklahoma City, OK 73102 www.priceedwards.com Ev Ernst