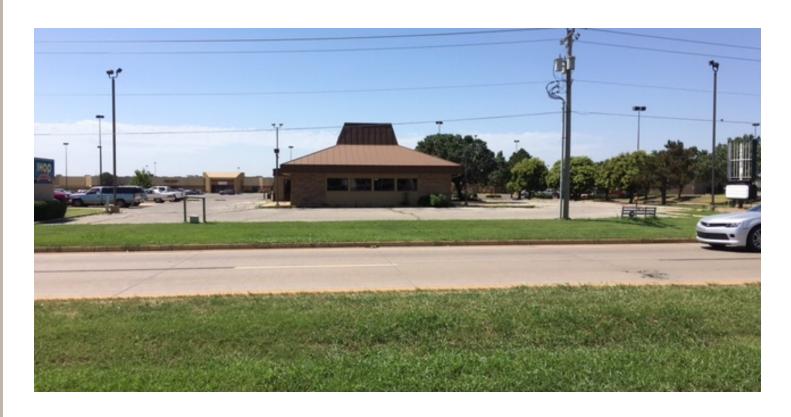

## Former Pizza Hut - For Lease or Sale

4125 W Owen K Garriott Rd, Enid, OK 73703

Prominently located on the major retail corridor of Owen K Garriott, this freestanding former restaurant is located on the periphery of Oakwood Mall.

Retail in the immediate area includes Petsmart, AMC, TJ Maxx, Dillards, JC Penney, McDonalds, Chick-Fil-A and Walgreens.

Academy Sports is under construction 1/2 mile west.

FOR MORE INFORMATION, CONTACT

Karleen Krywucki

kkrywucki@priceedwards.com

405.843.7474

210 Park Ave, Suite 700 Oklahoma City, OK 73102 www.priceedwards.com Ev Ernst